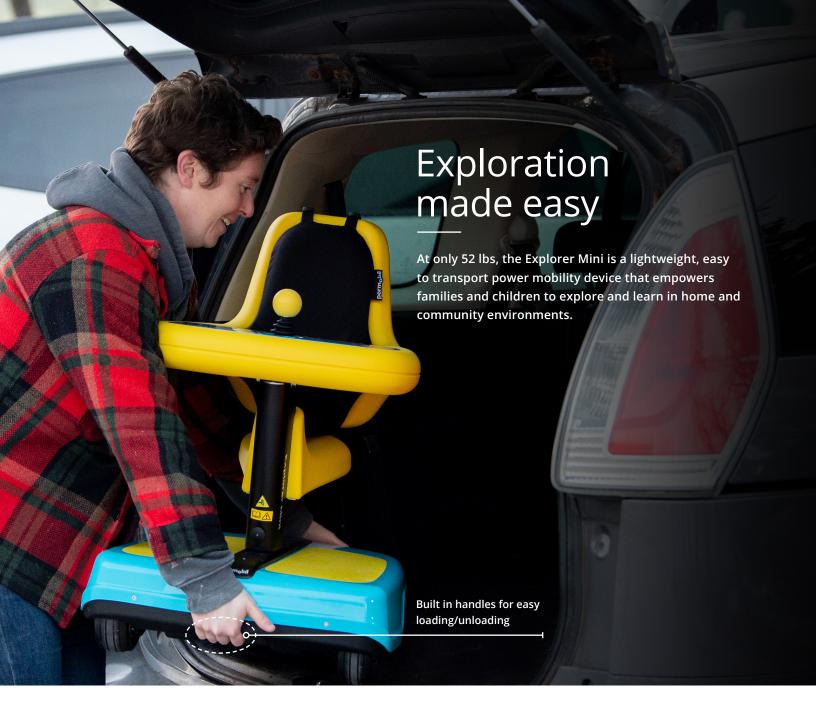

| 1" (2.5 cm) with run up      |
|------------------------------|
| nVR2                         |
| 12 Volt – 5Ah AGM (2)        |
| 12.1" – 21.7" (30.7 – 55 cm) |
| 52 lbs (23.6 kg)             |
| 29" – 37" (73 – 93 cm)       |
|                              |