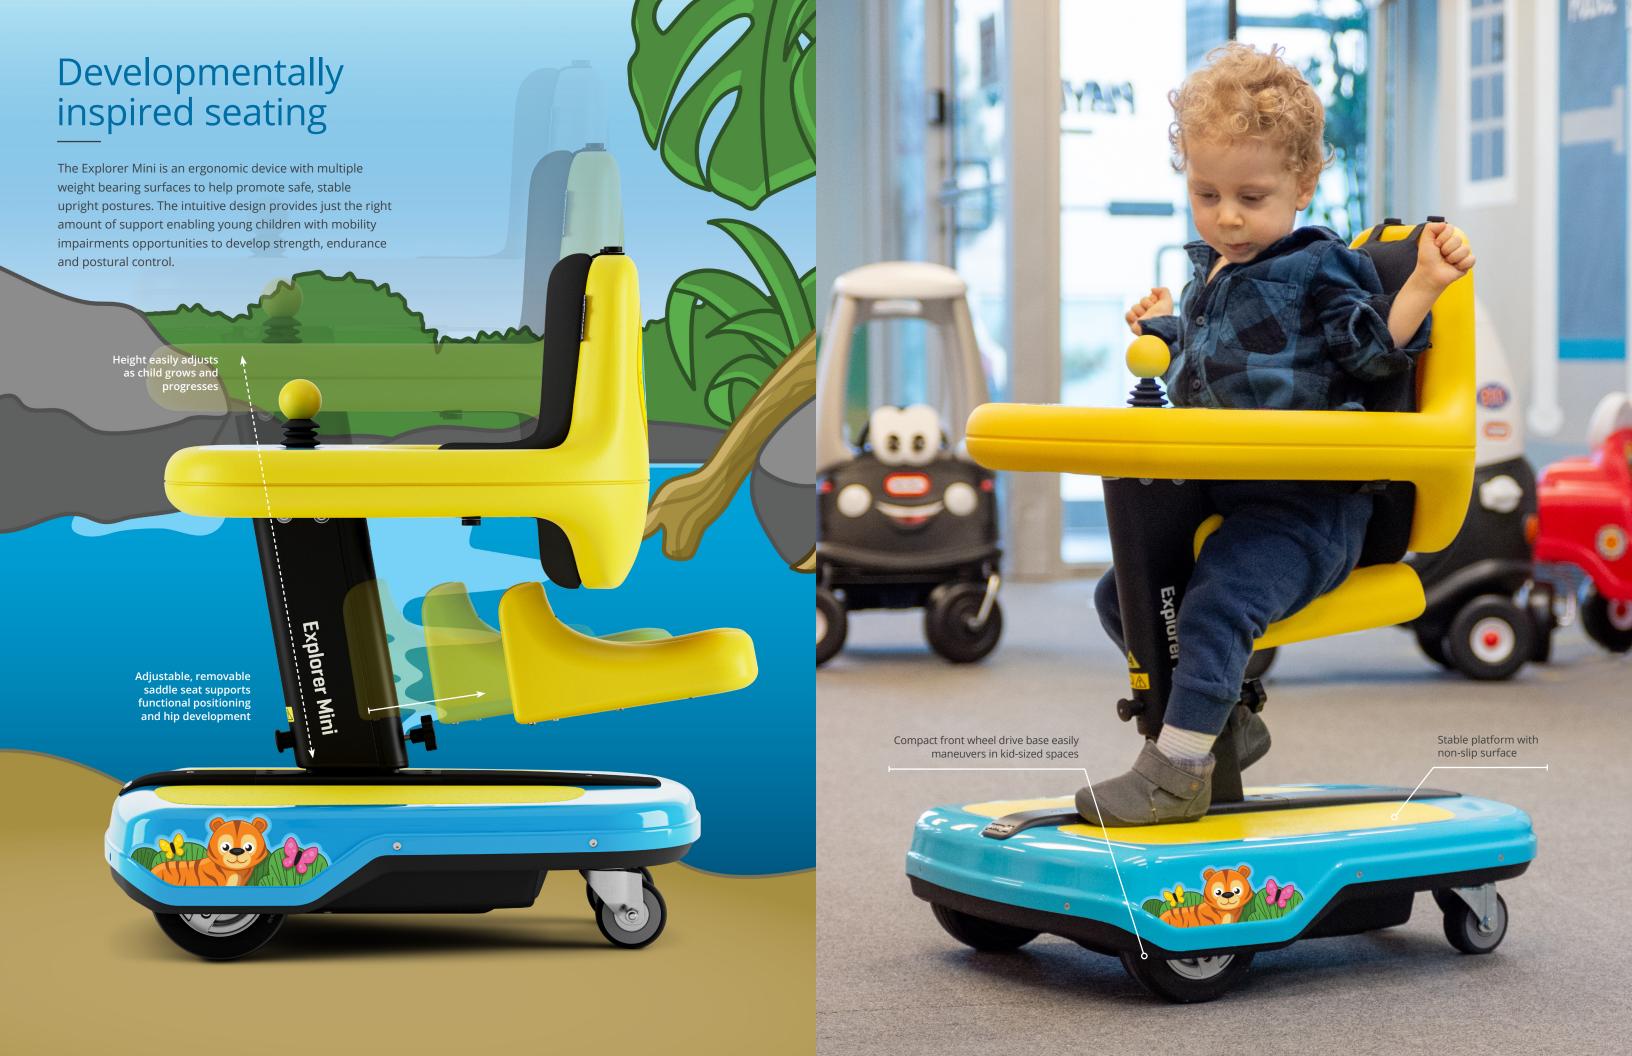

## Specifications

| Intended age range  | 12 – 36 months    |
|---------------------|-------------------|
| Maximum user weight | 35 lbs (15.9 kg)  |
| Maximum user height | 39" (100 cm)      |
| Maximum speed       | 1.5 mph (2.4 kmh) |
| Driving range       | 3.5 mi (5.6 km)*  |
| Base width          | 19" (49 cm)       |
| Base length         | 25" (63.5 cm)     |
| Ground clearance    | 1" (2.5 cm)       |

| 1" (2.5 cm) with run up      |
|------------------------------|
| nVR2                         |
| 12 Volt – 5Ah AGM (2)        |
| 12.1" – 21.7" (30.7 – 55 cm) |
| 52 lbs (23.6 kg)             |
| 29" – 37" (73 – 93 cm)       |
|                              |