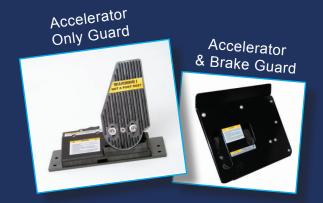

# S Ш Ш アス m < IC Ш S



## Optional Accessories

Pedal Guards



Left Foot Accelerator with Quick Release Base



This feature is available for drivers who require left foot operation of the accelerator and brake. It can be installed quickly through our dealer network and is removable for other drivers.



Made in the USA since 1964

MPS Corporation

www.MPSdrivingcontrols.com

800-243-4051



Manufacturing and Production Services Corporation



### Quality Hand Controls

Made in the USA

**MPS Corporation** 

#### MPS Monarch Push Right Angle



The Monarch Push Right Angle hand control incorporates one of the most popular methods of hand control operation, with an unobtrusive design. Braking and acceleration are applied through mechanical linkage. Simply push the handle forward toward the dash to brake or press it downward toward the drivers lap to