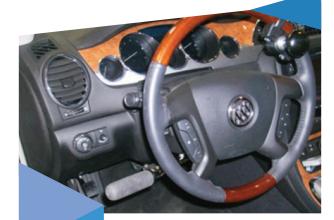

#### **Brake Only**

The Brake Only hand control is intended for those who use the foot pedal for acceleration but require hand controlled operation of the brakes.

Braking is achieved through mechanical linkage. Simply push the handle forward toward the dash to brake.