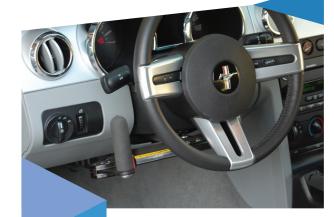

#### MPS Push/Rock

The Push/Rock hand control is a favorite among driving evaluators. Braking and acceleration are applied through mechanical linkage. Simply push the upright handle forward toward the dash to brake, or rock it back and downward toward the driver to accelerate. Accelerator lock out feature can be activated for other drivers.