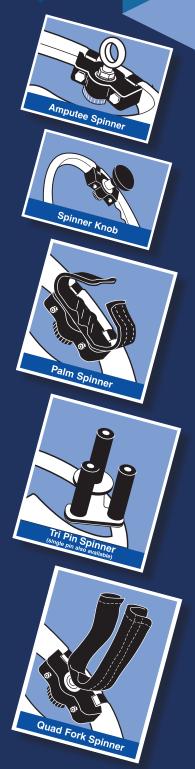

# S Ш Ш アス m < IC Ш S



## Optional Accessories

Pedal Guards



Left Foot Accelerator with Quick Release Base



This feature is available for drivers who require left foot operation of the accelerator and brake. It can be installed quickly through our dealer network and is removable for other drivers.



Made in the USA since 1964

MPS Corporation

www.MPSdrivingcontrols.com

800-243-4051



Manufacturing and Production Services Corporation



### Quality Hand Controls

Made in the USA

**MPS Corporation** 

#### MPS Monarch Push Right Angle



The Monarch Push Right Angle hand control incorporates one of the most popular methods of hand control operation, with an unobtrusive design. Braking and acceleration are applied through mechanical linkage. Simply push the handle forward toward the dash to brake or pre