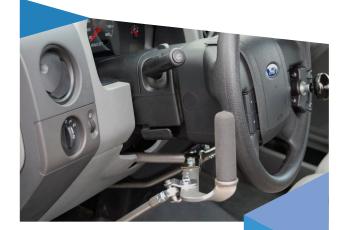

#### MPS Push/Pull

The Push/Pull hand control is a simple yet proven design. Braking and acceleration are applied through mechanical linkage. Simply push the handle forward toward the dash to brake or pull it back toward the driver to accelerate. The handle is available in an upright or standard handle configuration.