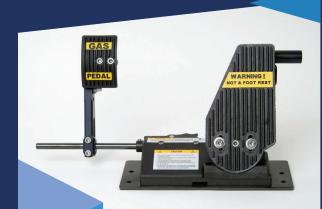

## Optional Accessories

Pedal Guards

Left Foot Accelerator with Quick Release Base

This feature is available for drivers who require left foot operation of the accelerator and brake. It can be installed quickly through our dealer network and is removable for other drivers.