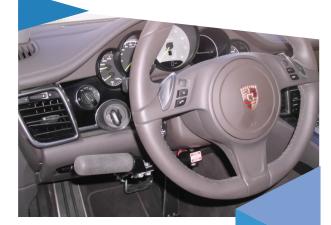

#### MPS Monarch Push Right Angle

The Monarch Push Right Angle hand control incorporates one of the most popular methods of hand control operation, with an unobtrusive design. Braking and acceleration are applied through mechanical linkage. Simply push the handle forward toward the dash to brake or press it downward toward the drivers lap to accelerate. The hand control's accelerator linkage is discreetly located inside the dash. Accelerator lock out feature can be activated for other drivers.