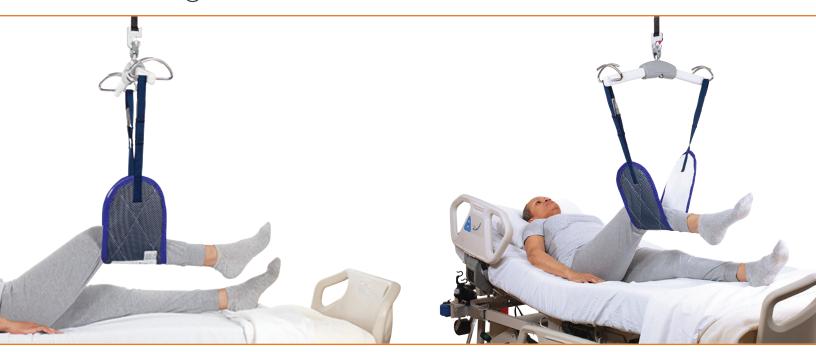

# Band Sling

#### Limb Support Sling

- Designed to assist caregivers in supporting and positioning limbs
- Situations include wound care, foot care, hygiene care, sling application, bed exercises, and general limb elevation

#### Materials

#### Applications

Support for limbs

| Quilted   |      |                 |
|-----------|------|-----------------|
| Part No.  | Size | SWL             |
| Standard  | М    | 450 lb (204 kg) |
| Bariatric | XL   | 450 lb (204 kg) |