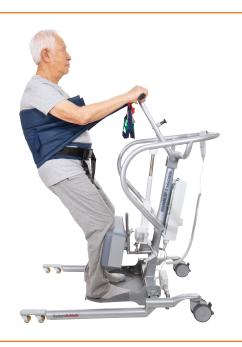

# Rehab Total Support System

#### Standing and Walking Support Sling

- Provides support around the torso with dual adjustable Velcro enclosures
- Designed for transfers, standing, gait training and fall prevention
- Padded leg harness is attached to the torso support via adjustable buckle enclosures

# Full Standing Support Sling

#### Sit to Stand and Walking Support Sling

- Provides support around the torso with adjustable dual buckle enclosures
- Designed for transfers, sit to stand, standing, gait training, and fall prevention
- Thigh supports feature adjustable straps with buckle enclosure support