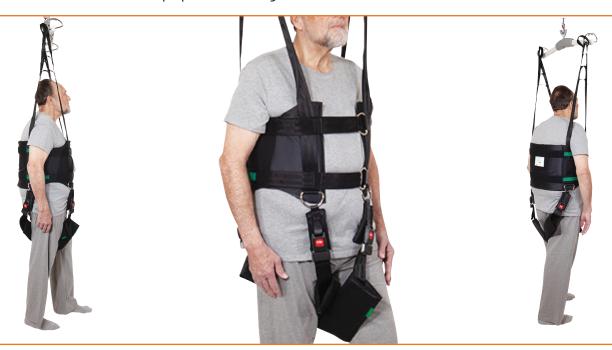

# Thorax Sling

#### Sit to Stand Transfer Sling

- Designed to provide support for sit to stand transfers, toileting, standing training and gait training
- Provides support from the mid to low back around the torso with buckle enclosure
- Optional seat support and arm support are available, fabric dependent

#### Materials

Disposable

#### **Applications**

Standing training

From bed to wheelchair

From bed to commode

From wheelchair to toilet

Rising - sitting down

Positioning in chair

| Dis | <br> | h | _ |
|-----|------|---|---|