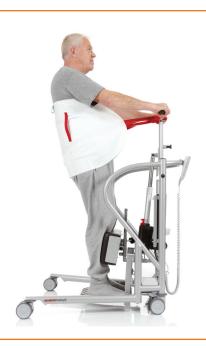

# Thorax Sling

#### Sit to Stand Transfer Sling

- Designed to provide support for sit to stand transfers, toileting, standing training and gait training
- Provides support from the mid to low back around the torso with buckle enclosure
- Optional seat support and arm support are available, fabric dependent