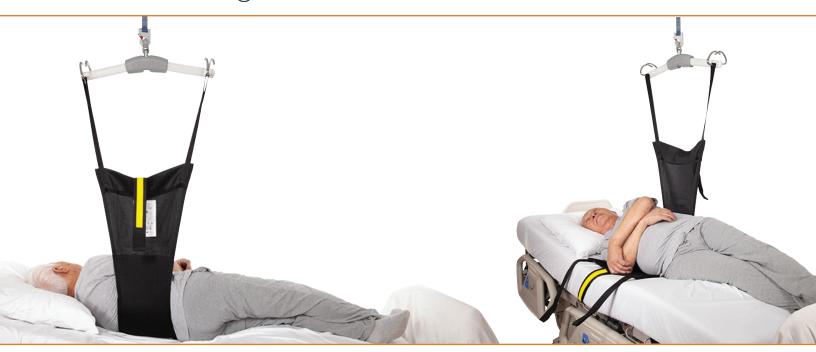

# Tri-Turner Sling

#### Turning Sling

- Symmetrically designed to assist with turning in either direction in bed
- Velcro straps securely attach to bedframe to prevent sling migration
- Provides access for hygiene care, wound care, offloading, dressing

#### Materials

Spacer

#### Applications

Turning in bed

| Size      | SWL               |
|-----------|-------------------|
| Standard  | 450 lb (204 kg)   |
| Large     | 450 lb (204 kg)   |
| Bariatric | 450 lb (204 kg)   |
|           | Standard<br>Large |