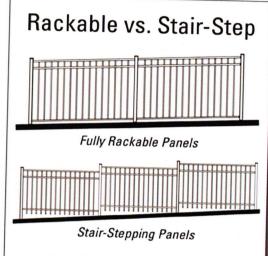

## рн# 800-593-3623 wi# 715-832-0300

A rackable panel gives you the capabilities of following steep grade changes. This eliminates stair-stepping panels with the flexibility of a 36" rise in an 8' run.