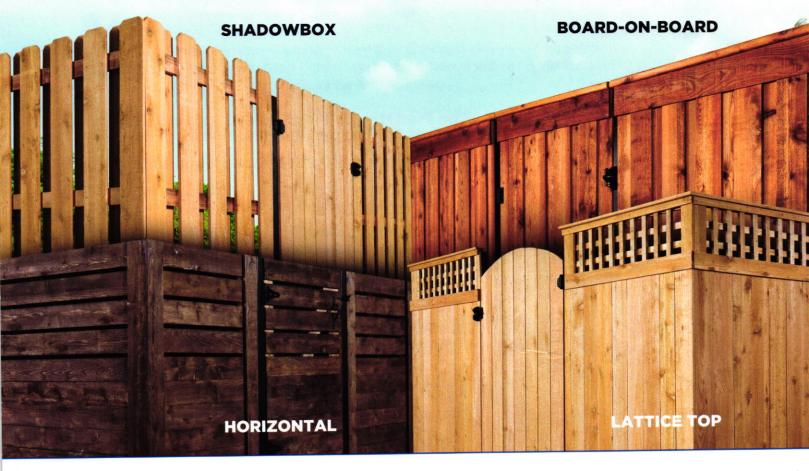

#### DESIGNED FOR YOUR LIFESTYLE

A wood fence provides protection, privacy, and a peaceful retreat for your home. It's the backdrop for backyard barbecues, family gatherings and when you just want peace, quiet and relaxation.

## The PostMaster Plus Fence System is the perfect framework for your wood fence.

It's versatile - choose the fence style you want.

**It's stylish** – Easily hidden for the natural wood post look. The perfect compliment for your oasis.