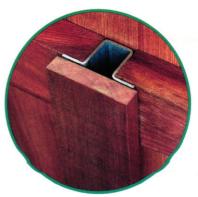

## The PostMaster Plus Fence System is the perfect framework for your wood fence.

It's versatile - choose the fence style you want.

**It's stylish** – Easily hidden for the natural wood post look. The perfect compliment for your oasis.

**It's strong** - Complete Post System of Lines, Corner, and Robust Gate Post will not twist, rot, warp or crack like wood posts.

It's forever - warranted to last a lifetime.

## The PostMaster Plus is the new standard for strength and beauty in a wood fence system.