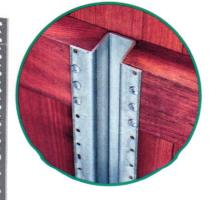

### **DESIGNED FOR A LIFETIME OF PERFORMANCE**

| Product Feature                         | Homeowner Benefit                                                                                                                                       |
|-----------------------------------------|---------------------------------------------------------------------------------------------------------------------------------------------------------|
| Easily hidden with a single fence board | Postmaster+ highlights the natural beauty of wood and is a good neighbor fence                                                                          |
| Designed for years<br>of service        | Postmaster+ doesn't degrade over time like wood posts.<br>Robust gate posts provide the strength and structure for a<br>lifetime of opening and closing |
| Engineered to withstand strong winds    | PostMaster+ is engineered to withstand 73 MPH windload season after season                                                                              |
| Warranted for performance               | PostMaster+ offers you a Limited Lifetime warranty<br>against structural failure                                                                        |

## The PostMaster Plus Fence System is the perfect framework for your wood fence.

It's versatile - choose the fence style you want.

**It's stylish** – Easily hidden for the natural wood post look. The perfect compliment for your oasis.

**It's strong** - Complete Post System of Lines, Corner, and Robust Gate Post will not twist, rot, warp or crack like wood posts.

It's forever - warranted to last a lifetime.