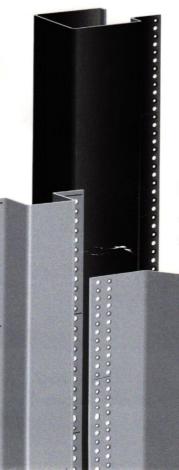

## The PostMaster Plus Fence System is the perfect framework for your wood fence.

It's versatile - choose the fence style you want.

**It's stylish** – Easily hidden for the natural wood post look. The perfect compliment for your oasis.

**It's strong** - Complete Post System of Lines, Corner, and Robust Gate Post will not twist, rot, warp or crack like wood posts.

It's forever - warranted to last a lifetime.