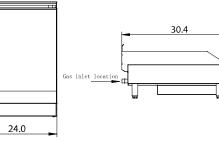

## Model CG-T Heavy Duty Thermostatic Griddle

 $\overline{}$ 

0.4

| MODEL   | WIDTH | DEPTH | BTU     | BURNERS | WT. (EST)* | WT. (EST)*                           |         |
|---------|-------|-------|---------|---------|------------|--------------------------------------|---------|
| CG-12-T | 12"   | 27"   | 30,000  | 1       | 115        | 135                                  |         |
| CG-18-T | 18"   | 27"   | 30,000  | 1       | 155        | 175                                  |         |
| CG-24-T | 24"   | 27"   | 60,000  | 2       | 205        | 230                                  |         |
| CG-30-T | 30"   | 27"   | 60,000  | 2       | 245        | 270                                  |         |
| CG-36-T | 36"   | 27"   | 90,000  | 3       | 295        | 325                                  |         |
| CG-42-T | 42"   | 27"   | 90,000  | 3       | 335        | 365                                  |         |
| CG-48-T | 48"   | 27"   | 120,000 | 4       | 385        | 420                                  |         |
| CG-60-T | 60"   | 27"   | 150,000 | 5       | 475        | 515                                  |         |
| CG-72-T | 72"   | 27"   | 180,000 | 6       | 565        | 610<br>*Note: Weight estimates are u | ncrated |

#### **Product Specifications:**

## >Notes:

Gas Pressure Regulator is supplied and must be installed Combustible Locations: 8" Clearance sides and back Non-Combustible Locations Only: o" Clearance sides and back Specify counter or floor model Specify type of gas and altitude if over 2,000 feet