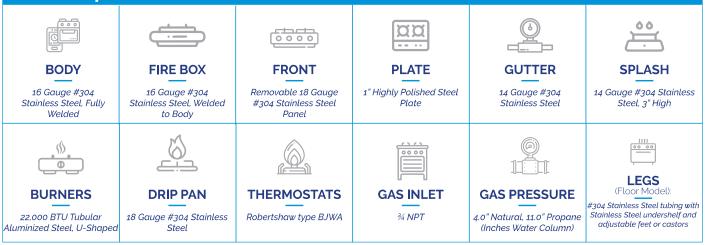

24-T | 24"   | 27"   | 60,000  | 2       | 205        | 230                                  |         |
| CG-30-T | 30"   | 27"   | 60,000  | 2       | 245        | 270                                  |         |
| CG-36-T | 36"   | 27"   | 90,000  | 3       | 295        | 325                                  |         |
| CG-42-T | 42"   | 27"   | 90,000  | 3       | 335        | 365                                  |         |
| CG-48-T | 48"   | 27"   | 120,000 | 4       | 385        | 420                                  |         |
| CG-60-T | 60"   | 27"   | 150,000 | 5       | 475        | 515                                  |         |
| CG-72-T | 72"   | 27"   | 180,000 | 6       | 565        | 610<br>*Note: Weight estimates are u | ncrated |

#### **Product Specifications:**



## Available Options:

- Stainless Steel Plate Shelf
- 4" Legs Accessory
- Grooved Griddle Plate
- Chromed Griddle Plote
- Floor Model Accessory
- 25" deep plate

## >Notes:

Gas Pressure Regulator is supplied and must be installed Combustible Locations: 8" Clearance sides and back Non-Combustible Locations Only: o" Clearance sides and back Specify counter or floor model Specify type of gas and altitude if over 2,000 feet

Connerton reserves the right, without notice, to make changes and revisions in product specifications, materials and design, which in our opinion will provide better performance, durability and efficiency.