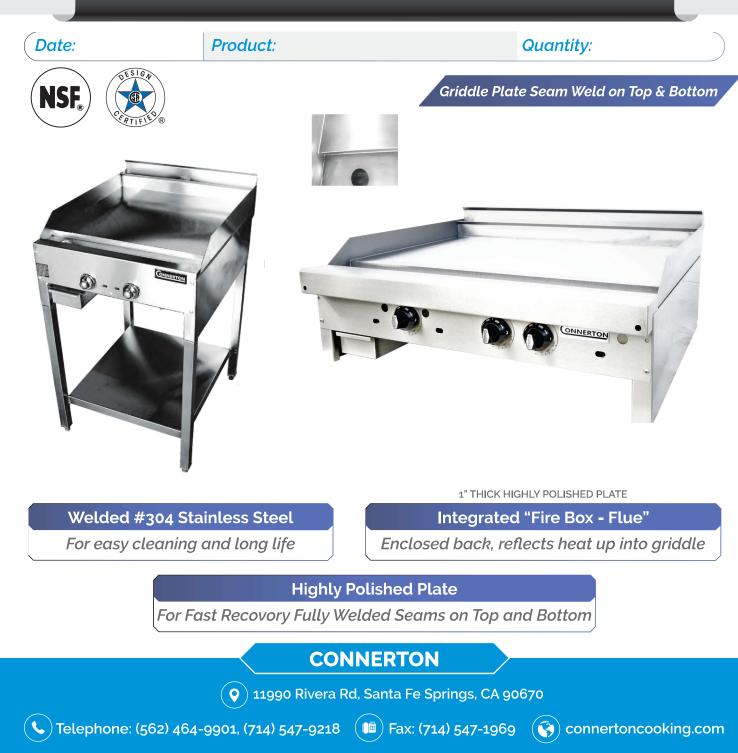

# Model CG-T Thermostatic Griddle

## Model CG-T Heavy Duty Thermostatic Griddle

 $\overline{}$ 

0.4

| MODEL   | WIDTH | DEPTH | BTU     | BURNERS | WT. (EST)* | WT. (EST)*                           |         |
|---------|-------|-------|---------|---------|------------|--------------------------------------|---------|
| CG-12-T | 12"   | 27"   | 30,000  | 1       | 115        | 135                                  |         |
| CG-18-T | 18"   | 27"   | 30,000  | 1       | 155        | 175                                  |         |
| CG-24-T | 24"   | 27"   | 60,000  | 2       | 205        | 230                                  |         |
| CG-30-T | 30"   | 27"   | 60,000  | 2       | 245        | 270                                  |         |
| CG-36-T | 36"   | 27"   | 90,000  | 3       | 295        | 325                                  |         |
| CG-42-T | 42"   | 27"   | 90,000  | 3       | 335        | 365                                  |         |
| CG-48-T | 48"   | 27"   | 120,000 | 4       | 385        | 420                                  |         |
| CG-60-T | 60"   | 27"   | 150,000 | 5       | 475        | 515                                  |         |
| CG-72-T | 72"   | 27"   | 180,000 | 6       | 565        | 610<br>*Note: Weight estimates are u | ncrated |

#### **Product Specifications:**

## Available Options:

- Stainless Steel Plate Shelf
- 4" Legs Accessory
- Grooved Griddle Plate
- Chromed Griddle Plote
- Floor Model Accessory
- 25" deep plate