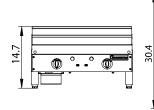

## Model CG-T Heavy Duty Thermostatic Griddle

 $\overline{}$ 

0.4

| MODEL   | WIDTH | DEPTH | BTU     | BURNERS | WT. (EST)* | WT. (EST)*                           |         |
|---------|-------|-------|---------|---------|------------|--------------------------------------|---------|
| CG-12-T | 12"   | 27"   | 30,000  | 1       | 115        | 135                                  |         |
| CG-18-T | 18"   | 27"   | 30,000  | 1       | 155        | 175                                  |         |
| CG-24-T | 24"   | 27"   | 60,000  | 2       | 205        | 230                                  |         |
| CG-30-T | 30"   | 27"   | 60,000  | 2       | 245        | 270                                  |         |
| CG-36-T | 36"   | 27"   | 90,000  | 3       | 295        | 325                                  |         |
| CG-42-T | 42"   | 27"   | 90,000  | 3       | 335        | 365                                  |         |
| CG-48-T | 48"   | 27"   | 120,000 | 4       | 385        | 420                                  |         |
| CG-60-T | 60"   | 27"   | 150,000 | 5       | 475        | 515                                  |         |
| CG-72-T | 72"   | 27"   | 180,000 | 6       | 565        | 610<br>*Note: Weight estimates are u | ncrated |

#### **Product Specifications:**